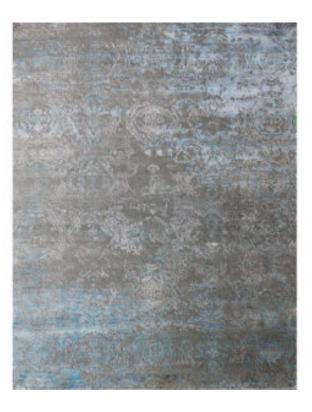

### IM-012 MULTI

**SKU:** IM-012



Fusing modern color sensibilities together with random floral broken motifs, the patterns in this remarkable collection are meticulously Hand Knotted in a Tibetan knot weave using a combination of Wool and Bamboo Silk. Some of the designs in this impressive rug collection feature the added dimension of hand carving.

# IM-016 ORANGE/BLACK



### **IM-006 LIGHT BLUE**

SKU: IM-006



Fusing modern color sensibilities together with random floral broken motifs, the patterns in this remarkable collection are meticulously Hand Knotted in a Tibetan knot weave using a combination of Wool and Bamboo Silk. Some of the designs in this impressive rug collection feature the added dimension of hand carving.

### IM-008 MULTI



### **IM-009 SILVER**

SKU: IM-009



Fusing modern color sensibilities together with random floral broken motifs, the patterns in this remarkable collection are meticulously Hand Knotted in a Tibetan knot weave using a combination of Wool and Bamboo Silk. Some of the designs in this impressive rug collection feature the added dimension of hand carving.

### **IM-009 GREY/LIGHT BLUE**



#### **IM-009 GREY/PINK**