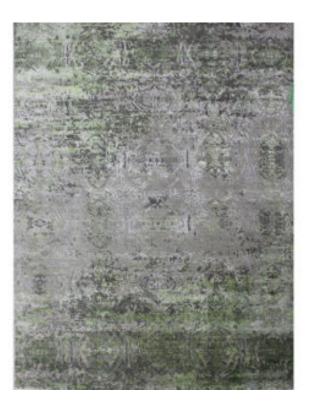

### **IM-009 GREY/GREEN**

SKU: IM-009

Fusing modern color sensibilities together with random floral broken motifs, the patterns in this remarkable collection are meticulously Hand Knotted in a Tibetan knot weave using a combination of Wool and Bamboo Silk. Some of the designs in this impressive rug collection feature the added dimension of hand carving.