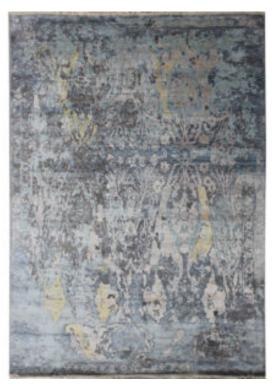

# IMPERIAL

Fusing modern color sensibilities together with random floral broken motifs, the patterns in this remarkable collection are meticulously Hand Knotted in a Tibetan knot weave using a combination of Wool and Bamboo Silk. Some of the designs in this impressive rug collection feature the added dimension of hand carving.



Fusing modern color sensibilities together with random floral broken motifs, the patterns in this remarkable collection are meticulously Hand Knotted in a Tibetan knot weave using a combination of Wool and Bamboo Silk. Some of the designs in this impressive rug collection feature the added dimension of hand carving.

### **IM-002 MEDIUM BLUE**



#### IM-004 602-ROT-SCHWARZ

SKU: IM-004



Fusing modern color sensibilities together with random floral broken motifs, the patterns in this remarkable collection are meticulously Hand Knotted in a Tibetan knot weave using a combination of Wool and Bamboo Silk. Some of the designs in this impressive rug collection feature the added dimension of hand carving.

# IM-005 IVORY GREEN



### **IM-009 GREY/GREEN**

SKU: IM-009



Fusing modern color