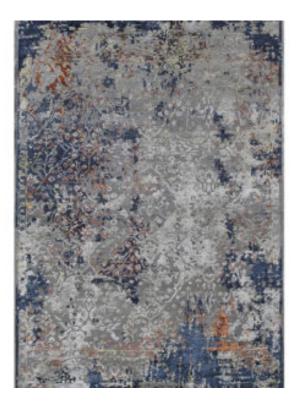

### IM-012 MULTI

**SKU:** IM-012

Fusing modern color sensibilities together with random floral broken motifs, the patterns in this remarkable collection are meticulously Hand Knotted in a Tibetan knot weave using a combination of Wool and Bamboo Silk. Some of the designs in this impressive rug collection feature the added dimension of hand carving.