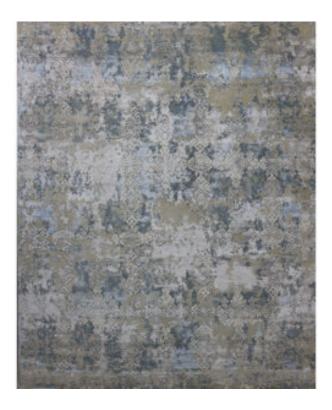

### **IM-009 GREY/GREEN**

SKU: IM-009

Fusing modern color sensibilities together with random floral broken motifs, the patterns in this remarkable collection are meticulously Hand Knotted in a Tibetan knot weave using a combination of Wool and Bamboo Silk. Some of the designs in this impressive rug collection feature the added dimension of hand carving.