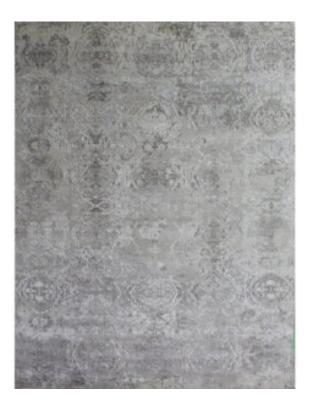

### **IM-009 SILVER**

SKU: IM-009

Fusing modern color sensibilities together with random floral broken motifs, the patterns in this remarkable collection are meticulously Hand Knotted in a Tibetan knot weave using a combination of Wool and Bamboo Silk. Some of the designs in this impressive rug collection feature the added dimension of hand carving.