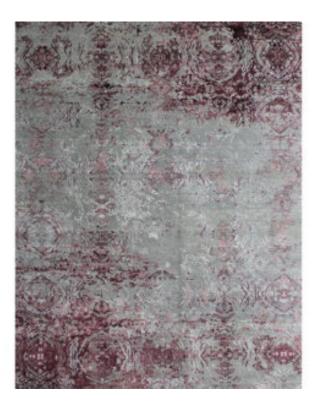

ng.

# IM-016 ORANGE/BLACK



### **IM-006 LIGHT BLUE**

SKU: IM-006



Fusing modern color sensibilities together with random floral broken motifs, the patterns in this remarkable collection are meticulously Hand Knotted in a Tibetan knot weave using a combination of Wool and Bamboo Silk. Some of the designs in this impressive rug collection feature the added dimension of hand carving.

### IM-008 MULTI



### **IM-009 SILVER**

SKU: IM-009



Fusing modern color sensibilities together with random floral broken motifs, the patterns in this remarkable collection are meticulously Hand Knotted in a Tibetan knot weave using a combination of Wool and Bamboo Silk. Some of the designs in this impressive rug collection feature the added dimension of hand carving.

### **IM-009 GREY/LIGHT BLUE**



#### **IM-009 GREY/PINK**