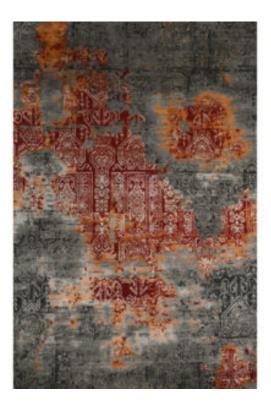

# IMPERIAL

Fusing modern color sensibilities together with random floral broken motifs, the patterns in this remarkable collection are meticulously Hand Knotted in a Tibetan knot weave using a combination of Wool and Bamboo Silk. Some of the designs in this impressive rug collection feature the added dimension of hand carving.



Fusing modern color sensibilities together with random floral broken motifs, the patterns in this remarkable collection are meticulously Hand Knotted in a Tibetan knot weave using a combination of Wool and Bamboo Silk. Some of the designs in this impressive rug collection feature the added dimension of hand carving.

### **IM-002 MEDIUM BLUE**



#### IM-004 602-ROT-SCHWARZ

SKU: IM-004



Fusing modern color sensibilities together with random floral broken motifs, the patterns in this remarkable collection are meticulously Hand Knotted in a Tibetan knot weave using a combination of Wool and Bamboo Silk. Some of the designs in this impressive rug collection feature the added dimension of hand carving.

# IM-005 IVORY GREEN



### **IM-009 GREY/GREEN**

SKU: IM-009



Fusing modern color sensibilities together with random floral broken motifs, the patterns in this remarkable collection are meticulously Hand Knotted in a Tibetan knot weave using a combination of Wool and Bamboo Silk. Some of the designs in this impressive rug collection feature the added dimension of hand carving.

# IM-011 GREY/BLUE



### IM-012 MULTI

**SKU:** I