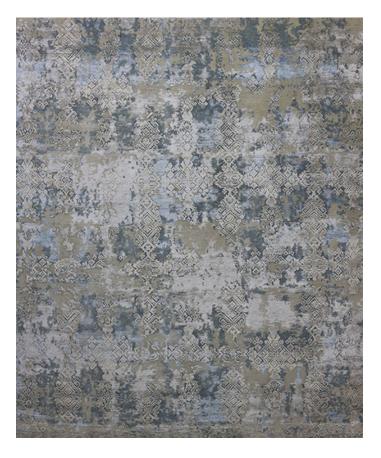

# IMPERIAL

Fusing modern color sensibilities together with random floral broken motifs, the patterns in this remarkable collection are meticulously Hand Knotted in a Tibetan knot weave using a combination of Wool and Bamboo Silk. Some of the designs in this impressive rug collection feature the added dimension of hand carving.



Fusing modern color sensibilities together with random floral broken motifs, the patterns in this remarkable collection are meticulously Hand Knotted in a Tibetan knot weave using a combination of Wool and Bamboo Silk. Some of the designs in this impressive rug collection feature the added dimension of hand carving.

### **IM-002 MEDIUM BLUE**



#### IM-004 602-ROT-SCHWARZ

SKU: IM-004



Fusing modern color sensibilities together with random floral broken mot