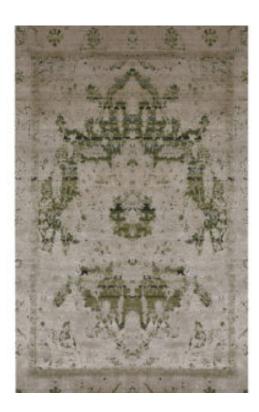

# IMPERIAL

Fusing modern color sensibilities together with random floral broken motifs, the patterns in this remarkable collection are meticulously Hand Knotted in a Tibetan knot weave using a combination of Wool and Bamboo Silk. Some of the designs in this impressive rug collection feature the added dimension of hand carving.



Fusing modern color sensibilities together with random floral broken motifs, the patterns in this remarkable collection are meticulously Hand Knotted in a Tibetan knot weave using a combination of Wool and Bamboo Silk. Some of the designs in this impressive rug collection feature the added dimension of hand carving.

### **IM-002 MEDIUM BLUE**



#### IM-004 602-ROT-SCHWARZ

SKU: IM-004



Fusing modern color sensibilities together with random floral broken motifs, the patterns in this remarkable collection are meticulously Hand Knotted in a Tibetan knot weave using a combination of Wool and Bamboo Silk. Some of the designs in this impressive rug collection feature the added dimension of hand carving.

# IM-005 IVORY GREEN



### **IM-009 GREY/GREEN**

SKU: IM-009



Fusing modern color sensibilities together with random floral broken motifs, the patterns in this remarkable collection are meticulously Hand Knotted in a Tibetan knot weave using a combination of Wool and Bamboo Silk. Some of the designs in this impressive rug collection feature the added dimension of hand carving.

# IM-011 GREY/BLUE



### IM-012 MULTI

**SKU:** IM-012



Fusing modern color sensibilities t