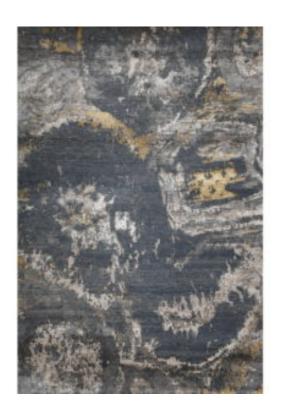

## **SP-003 LIGHT BLUE**

**SKU:** SP-003

The seemingly random, fervidly anarchic nature of Space Collection is what makes it so appealing. The fascinating contrast between the cool stone look and warm wool and bamboo silk makes these designs particular eye-catchers made using Hand Spun Wool and Bamboo Silk of the finest grade.