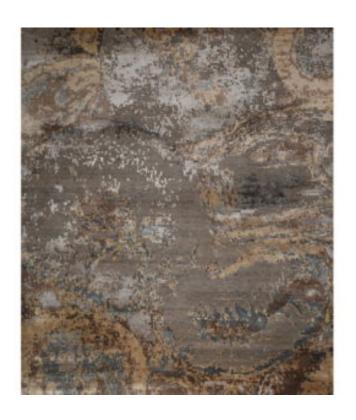

## SP-004 GREY/ BROWN

**SKU:** SP-004

The seemingly random, fervidly anarchic nature of Space Collection is what makes it so appealing. The fascinating contrast between the cool stone look and warm wool and bamboo silk makes these designs particular eye-catchers made using Hand Spun Wool and Bamboo Silk of the finest grade.