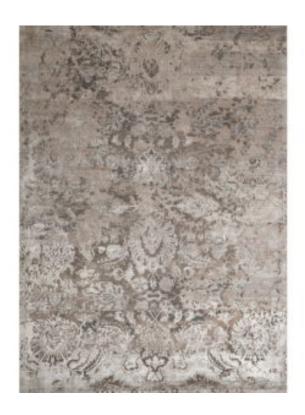

## SK-002 GREY/ BLUE

**SKU:** SK-002

The collection conveys a sense of wanderlust, desire, and adventurous spirit and – from a technical perspective – it represents a departure into a new carpet dimension. Hand knotted using Bamboo Silk and Handspun Wool, specific designs within the collection have been hand carved to impart special high-low textural effects.