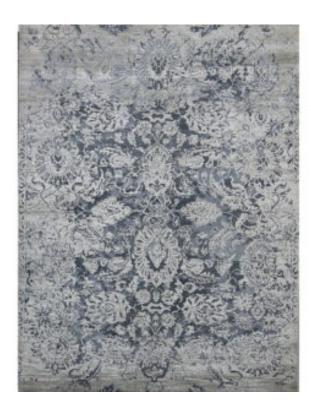

## SK-002 GREY/ BLUE

**SKU:** SK-002

The collection conveys a sense of wanderlust, desire, and adventurous spirit and – from a technical perspective – it represents a departure into a new carpet dimension. Hand knotted using Bamboo Silk and Handspun Wool, specific designs within the collection have been hand carved to impart special high-low textural effects.