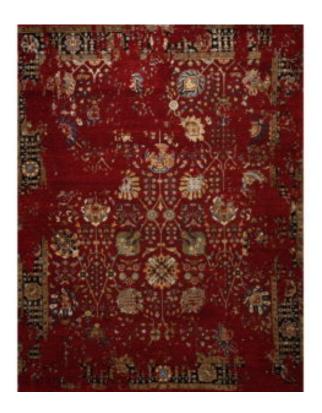

## SK-004 RED/ GOLD

**SKU:** SK-004

The collection conveys a sense of wanderlust, desire, and adventurous spirit and – from a technical perspective – it represents a departure into a new carpet dimension. Hand knotted using Bamboo Silk and Handspun Wool, specific designs within the collection have been hand carved to impart special high-low textural effects.