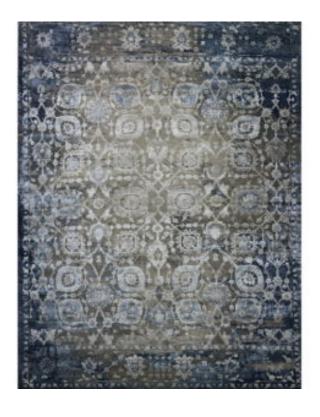

The collection conveys a sense of wanderlust, desire, and adventurous spirit and – from a technical perspective – it represents a departure into a new carpet dimension. Hand knotted using Bamboo Silk and Handspun Wool, specific designs within the collection have been hand carved to impart special high-low textural effects.



ARUBA - 8'0 X 10'0 FT

**SKU:** 104551



## SK-002 GREY/ BLUE

**SKU:** SK-002



The collection conveys a sense of wanderlust, desire, and adventurous spirit and – from a technical perspective – it represents a departure into a new carpet dimension. Hand knotted using Bamboo Silk and Handspun Wool, specific designs within the collection have been hand carved to impart special high-low textural effects.

## **SK-003 BLACK**



## SK-004 RED/ GOLD

**SKU:** SK-004



The collection conveys a sense of wanderlust, desire, and adventurous spirit and – from a technical perspective – it represents a departure into a new carpet dimension. Hand knotted using Bamboo Silk and Handspun Wool, specific designs within the collection have been hand carved to impart special high-low textural effects.

## SK-005 MULTI



## **SK-006 MULTI**

**SKU:** SK-006



The collection conveys a sense of wanderlust, desire, and adventurous spirit and – from a technical perspective – it represents a departure into a new carpet dimension. Hand knotted using Bamboo Silk and Handspun Wool, specific designs within the collection have been hand carved to impart special high-low textural effects.

#### SK-007 GREEN



## **SK-008 RED**

**SKU:** SK-008



The collection conveys a sen