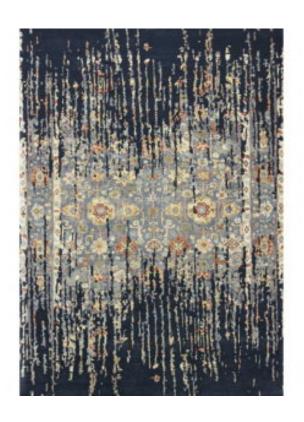

# **SPARKLE**

The collection conveys a sense of wanderlust, desire, and adventurous spirit and – from a technical perspective – it represents a departure into a new carpet dimension. Hand knotted using Bamboo Silk and Handspun Wool, specific designs within the collection have been hand carved to impart special high-low textural effects.



ARUBA - 8'0 X 10'0 FT

**SKU:** 104551



## SK-002 GREY/ BLUE

**SKU:** SK-002



The collection conveys a sense of wanderlust, desire, and adventurous spirit and – from a technical perspective – it represents a departure into a new carpet dimension. Hand knotted using Bamboo Silk and Handspun Wool, specific designs within the collection have been hand carved to impart special high-low textural effects.

## **SK-003 BLACK**



## SK-004 RED/ GOLD

**SKU:** SK-004



The collection conveys a sense of wanderlust, desire, and adventurous spirit and – from a technical perspective – it represents a departure into a new carpet dimension. Hand knotted using Bamboo Silk and Handspun Wool, specific designs within the collection have been hand carved to impart special high-low textural effects.

## SK-005 MULTI



## **SK-006 MULTI**

**SKU:** SK-006



The collection conveys a