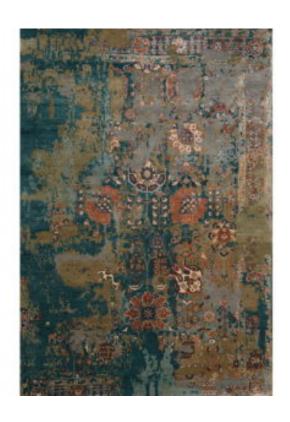

Y/ BLUE

**SKU:** SK-002



The collection conveys a sense of wanderlust, desire, and adventurous spirit and – from a technical perspective – it represents a departure into a new carpet dimension. Hand knotted using Bamboo Silk and Handspun Wool, specific designs within the collection have been hand carved to impart special high-low textural effects.

## **SK-003 BLACK**



## SK-004 RED/ GOLD

**SKU:** SK-004



The collection conveys a sense of wanderlust, desire, and adventurous spirit and – from a technical perspective – it represents a departure into a new carpet dimension. Hand knotted using Bamboo Silk and Handspun Wool, specific designs within the collection have been hand carved to impart special high-low textural effects.

## SK-005 MULTI



## **SK-006 MULTI**

**SKU:** SK-006



The collection conveys a sense of wanderlust, desire, and adventurous spirit and – from a technical perspective – it represents a departure into a new carpet dimension. Hand knotted using Bamboo Silk and Handspun Wool, specific designs within the collection have been hand carved to impart special high-low textural effects.

#### SK-007 GREEN



## **SK-008 RED**

**SKU:** SK-008



The collection conveys a sense of wanderlust, desire, and adventurous spirit and – from a technical perspective – it represents a departure into a new carpet dimension. Hand knotted using Bamboo Silk and Handspun Wool, specific designs within the collection have been hand carved to impart special high-low textural effects.

## SK-009 OLIVE/ LIME



## SK-010 GREY/ RED

**SKU:** SK-010



The collection conveys