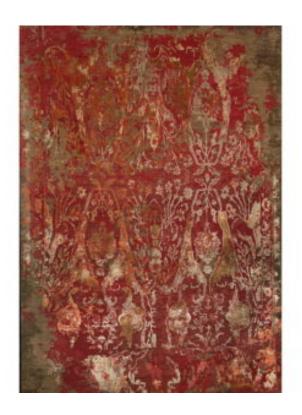

## SK-004 RED/ GOLD

**SKU:** SK-004

The collection conveys a sense of wanderlust, desire, and adventurous spirit and – from a technical perspective – it represents a departure into a new carpet dimension. Hand knotted using Bamboo Silk and Handspun Wool, specific designs within the collection have been hand carved to impart special high-low textural effects.