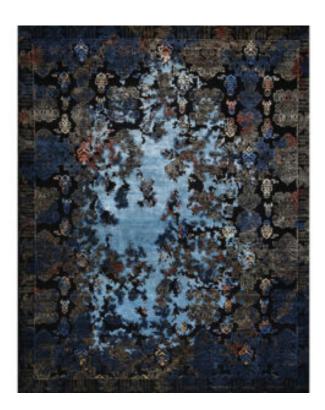

# **SPARKLE**

The collection conveys a sense of wanderlust, desire, and adventurous spirit and – from a technical perspective – it represents a departure into a new carpet dimension. Hand knotted using Bamboo Silk and Handspun Wool, specific designs within the collection have been hand carved to impart special high-low textural effects.



ARUBA - 8'0 X 10'0 FT

**SKU:** 104551



## SK-002 GREY/ BLUE

**SKU:** SK-002



The collection conveys a sense of wanderlust, desire, and adventurous spirit and – from a technical perspective – it represents a departure into a new carpet dimension. Hand knotted using Bamboo Silk and Handspun Wool, specific designs within the collection have been hand carved to impart special high-low textural effects.

## **SK-003 BLACK**



## SK-004 RED/ GOLD

**SKU:** SK-004



The collection conveys a sense of wanderlust, desire, and adventurous spirit and – from a technical perspective – it represents a departure into a new carpet dimension. Hand knotted using Bamboo Silk and Handspun Wool, specific designs within the collection have been hand carved to impart special high-low textural effects.