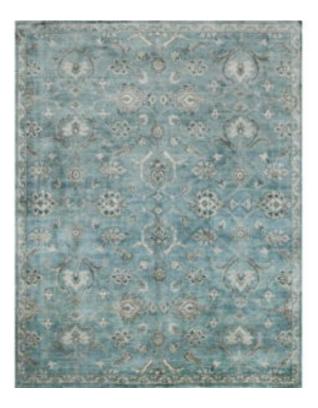

#### **TS-005 DARK BLUE**

**SKU:** TS-005

Traditional designs take on a modern sensibility in this collection of floral patterns. Hand knotted using 100% Bamboo Silk these distinctive rugs display soft fashion colors.

#### **TS-006 MEDIUM BLUE**