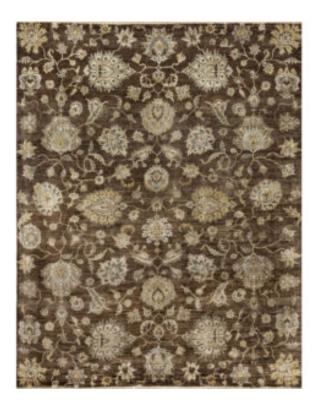

#### **TS-003 BROWN**

**SKU:** TS-003

Traditional designs take on a modern sensibility in this collection of floral patterns. Hand knotted using 100% Bamboo Silk these distinctive rugs display soft fashion colors.