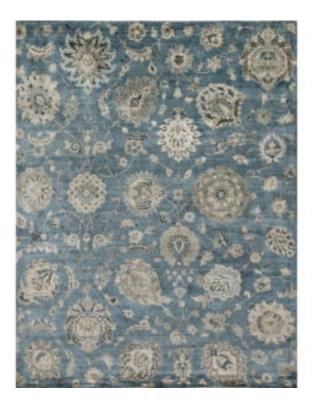

## **TS-009 BLUE FOG**

**SKU:** TS-009

Traditional designs take on a modern sensibility in this collection of floral patterns. Hand knotted using 100% Bamboo Silk these distinctive rugs display soft fashion colors.