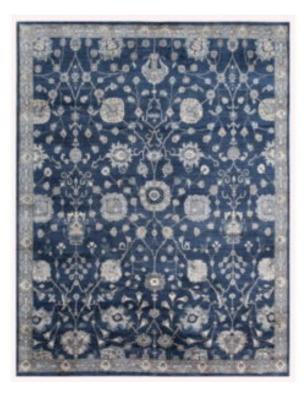

#### **TS-005 DARK BLUE**

**SKU:** TS-005

Traditional designs take on a modern sensibility in this collection of floral patterns. Hand knotted using 100% Bamboo Silk these distinctive rugs display soft fashion colors.