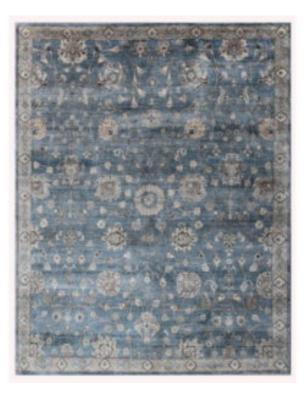

# TRANSCEND

Traditional designs take on a modern sensibility in this collection of floral patterns. Hand knotted using 100% Bamboo Silk these distinctive rugs display soft fashion colors.



#### XANDER - 7'10 X 9.8 FT

**SKU:** LUX66-143327

#### **TAPESTRY - 5'4 X 8'4 FT**

**SKU:** 108786





# **TS-002 LIGHT BLUE**



#### **TS-003 BROWN**

**SKU:** TS-003



Traditional designs take on a modern sensibility in this collection of floral patterns. Hand knotted using 100% Bamboo Silk these distinctive rugs display soft fashion colors.

# **TS-004 CHARCOAL**



#### **TS-005 DARK BLUE**

**SKU:** TS-005



Traditional designs take on a modern sensibility in this collection of floral patterns. Hand knotted using 100% Bamboo Silk these distinctive rugs display soft fashion colors.

#### **TS-006 MEDIUM BLUE**



#### **TS-007 GREY**

**SKU:** TS-007



Traditional designs take on a modern sensibility in this collection of floral patterns. Hand knotted using 100% Bamboo Silk these distinctive rugs display soft fashion colors.

# **TS-008 SILVER**



## **TS-009 BLUE FOG**

**SKU:** TS-009



Traditional designs take on a modern sensibility in this collection of floral patterns. Hand knotted using 100% Bamboo Silk these distinctive rugs display soft fashion colors.

# **TS-010 BLACK**



#### **TS-011 LIGHT BLUE**

**SKU:** TS-011



Traditional designs take on a modern sensibility in this col