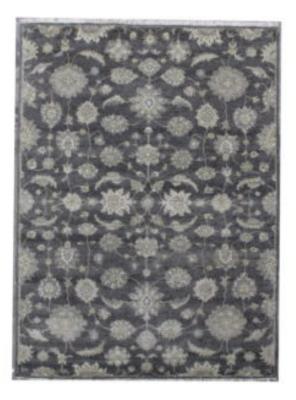

002 LIGHT BLUE**



#### **TS-003 BROWN**

**SKU:** TS-003



Traditional designs take on a modern sensibility in this collection of floral patterns. Hand knotted using 100% Bamboo Silk these distinctive rugs display soft fashion colors.

# **TS-004 CHARCOAL**



#### **TS-005 DARK BLUE**

**SKU:** TS-005



Traditional designs take on a modern sensibility in this collection of floral patterns. Hand knotted using 100% Bamboo Silk these distinctive rugs display soft fashion colors.

#### **TS-006 MEDIUM BLUE**



#### **TS-007 GREY**

**SKU:** TS-007



Traditional designs take on a modern sensibility in this collection of floral patterns. Hand knotted using 100% Bamboo Silk these distinctive rugs display soft fashion colors.

# **TS-008 SILVER**



## **TS-009 BLUE FOG**

**SKU:** TS-009



Traditional designs take on a modern sensibility in this collection of floral patterns. Hand knotted using 100% Bamboo Silk these distinctive rugs display soft fashion colors.

# **TS-010 BLACK**



#### **TS-011 LIGHT BLUE**

**SKU:** TS-011



Traditional designs take on a modern sensibility in this collection of floral patterns. Hand knotted using 100% Bamboo Silk these distinctive rugs display soft fashion colors.

# **TS-001 IVORY**