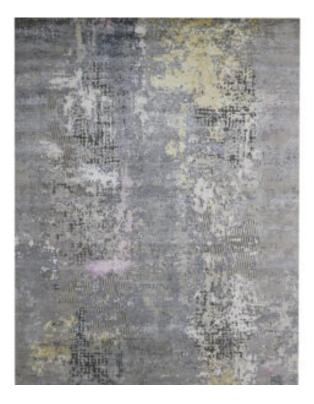

# TRANSCEND

Traditional designs take on a modern sensibility in this collection of floral patterns. Hand knotted using 100% Bamboo Silk these distinctive rugs display soft fashion colors.



#### XANDER - 7'10 X 9.8 FT

**SKU:** LUX66-143327

#### **TAPESTRY - 5'4 X 8'4 FT**

**SKU:** 108786





# **TS-002 LIGHT BLUE**



#### **TS-003 BROWN**

**SKU:** TS-003



Traditional designs take on a modern sensibility in this collection of floral patterns. Hand knotted using 100% Bamboo Silk these distinctive rugs display soft fashion colors.

# **TS-004 CHARCOAL**



#### **TS-005 DARK BLUE**

**SKU:** TS-005



Traditional designs take on a modern sensibility in this collection of floral patterns. Hand knotted using 100% Bamboo Silk these distinctive rugs display soft fashion colors.

#### **TS-006 MEDIUM BLUE**



#### **TS-007 GREY**

**SKU:** TS-007



Traditional designs take on a modern sensibility in this collection of floral patterns. Hand knotted using 100% Bamboo Silk t