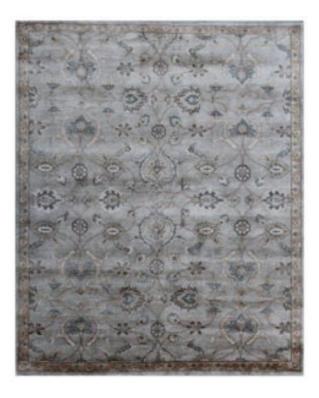

n this collection of floral patterns. Hand knotted using 100% Bamboo Silk these distinctive rugs display soft fashion colors.



#### XANDER - 7'10 X 9.8 FT

**SKU:** LUX66-143327

#### **TAPESTRY - 5'4 X 8'4 FT**

**SKU:** 108786





# **TS-002 LIGHT BLUE**



#### **TS-003 BROWN**

**SKU:** TS-003



Traditional designs take on a modern sensibility in this collection of floral patterns. Hand knotted using 100% Bamboo Silk these distinctive rugs display soft fashion colors.

# **TS-004 CHARCOAL**



#### **TS-005 DARK BLUE**

**SKU:** TS-005



Traditional designs take on a modern sensibility in this collection of floral patterns. Hand knotted using 100% Bamboo Silk these distinctive rugs display soft fashion colors.

#### **TS-006 MEDIUM BLUE**



#### **TS-007 GREY**

**SKU:** TS-007



Traditional designs take on a modern sensibility in this collection of floral patterns. Hand knotted using 100% Bamboo Silk these distinctive rugs display soft fashion colors.

# **TS-008 SILVER**



## **TS-009 BLUE FOG**

**SKU:** TS-009



Traditional designs take on a modern sensibility in this collection of floral patterns. Hand knotted using 100% Bamboo Silk these distinctive rugs display soft fashion colors.

# **TS-010 BLACK**



#### **TS-011 LIGHT BLUE**

**SKU:** TS-011



Traditional designs take on a modern sensibility in this collection of floral patterns. Hand knotted using 100% Bamboo Silk these distinctive rugs display soft fashion colors.

# **TS-001 IVORY**