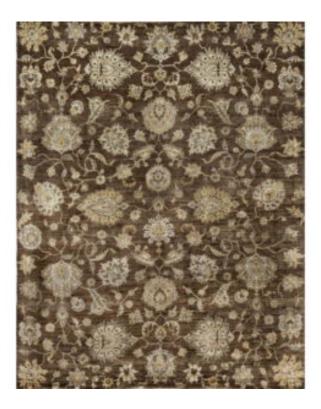

#### **TS-003 BROWN**

**SKU:** TS-003

Traditional designs take on a modern sensibility in this collection of floral patterns. Hand knotted using 100% Bamboo Silk these distinctive rugs display soft fashion colors.