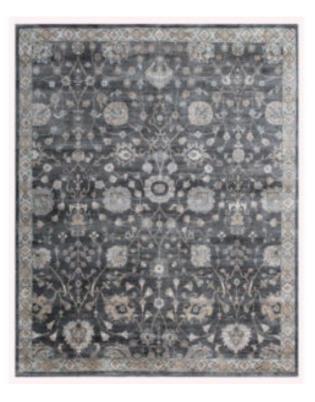

# TRANSCEND

Traditional designs take on a modern sensibility in this collection of floral patterns. Hand knotted using 100% Bamboo Silk these distinctive rugs display soft fashion colors.



#### XANDER - 7'10 X 9.8 FT

**SKU:** LUX66-143327

#### **TAPESTRY - 5'4 X 8'4 FT**

**SKU:** 108786





# **TS-002 LIGHT BLUE**



#### **TS-003 BROWN**

**SKU:** TS-003



Traditional designs take on a modern sensibility in this collection of floral patterns. Hand knotted using 100% Bamboo Silk these distinctive rugs display soft fashion colors.

# **TS-004 CHARCOAL**



#### **TS-005 DARK BLUE**

**SKU:** TS-005



Traditional designs take on a modern sensibility in this collection of floral patterns. Hand knotted using 100% Bamboo Silk these distinctive rugs display soft fashion colors.

#### **TS-006 MEDIUM BLUE**



#### **TS-007 GREY**

**SKU:** TS-007



Traditional designs take on a modern sensibility in this collection of floral patterns. Hand knotted using 100% Bamboo Silk these distinctive rugs display soft fashion colors.

# **TS-008 SILVER**



## **TS-009 BLUE FOG**

**SKU:** TS-009



Traditional designs take on a modern sensibility in this c