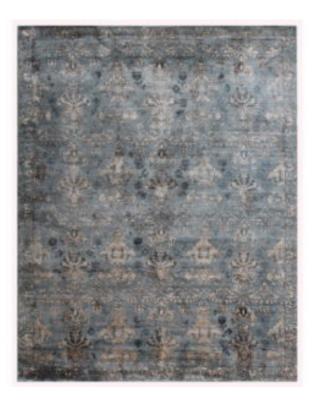

# TRANSCEND

Traditional designs take on a modern sensibility in this collection of floral patterns. Hand knotted using 100% Bamboo Silk these distinctive rugs display soft fashion colors.



#### XANDER - 7'10 X 9.8 FT

**SKU:** LUX66-143327

#### **TAPESTRY - 5'4 X 8'4 FT**

**SKU:** 108786





# **TS-002 LIGHT BLUE**



#### **TS-003 BROWN**

**SKU:** TS-003



Traditional designs take on a modern sensibility in this collection of floral patterns. Hand knotted using 100% Bamboo Silk these distinctive rugs display soft fashion colors.

# **TS-004 CHARCOAL**



#### **TS-005 DARK BLUE**

**SKU:** TS-005



Traditional designs take on a modern sensibility in this collection of floral patterns. Hand knotted using 100% Bamboo Silk these distinctive rugs display soft fashion colors.

#### **TS-006 MEDIUM BLUE**



#### **TS-007 GREY**

**SKU:** TS-007



Traditional designs take on a modern sensibility in this collection of floral patterns. Hand knotted using 100% Bamboo Silk these distinctive rugs display soft fashion colors.

# **TS-008 SILVER**



## **TS-009 BLUE FOG**

**SKU:**