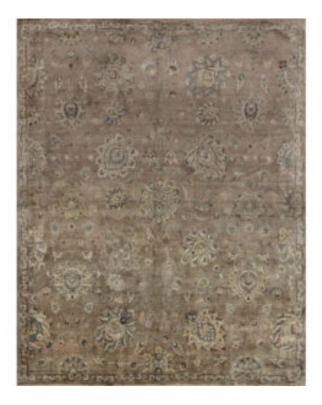

#### **TS-003 BROWN**

**SKU:** TS-003

Traditional designs take on a modern sensibility in this collection of floral patterns. Hand knotted using 100% Bamboo Silk these distinctive rugs display soft fashion colors.