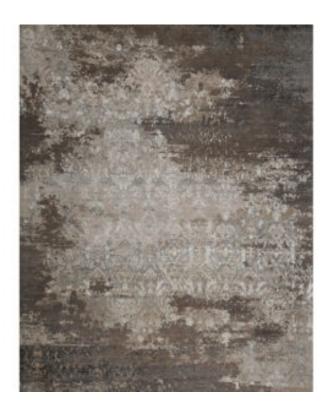

#### VR-010 MULTI

Bringing art into life inspired by fusing modern color sensibilities together with random transitional broken motifs, the patterns in this impressive collection are meticulously Hand knotted in Tibetan knot weave using a combination of Wool and Bamboo Silk and specific designs within the collection have been hand carved to impart special high-low textural effects.