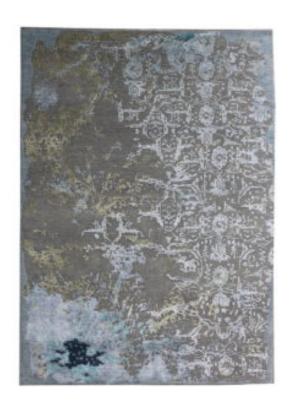

### **VR-013 LIGHT BLUE**

**SKU:** VR-013

Bringing art into life inspired by fusing modern color sensibilities together with random transitional broken motifs, the patterns in this impressive collection are meticulously Hand knotted in Tibetan knot weave using a combination of Wool and Bamboo Silk and specific designs within the collection have been hand carved to impart special high-low textural effects.