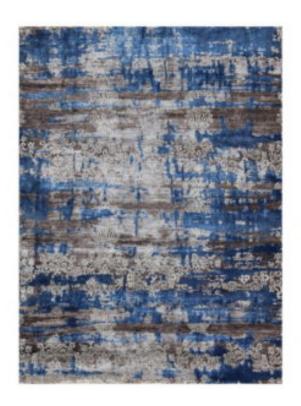

## VR-003 BROWN/ BLUE

Bringing art into life inspired by fusing modern color sensibilities together with random transitional broken motifs, the patterns in this impressive collection are meticulously Hand knotted in Tibetan knot weave using a combination of Wool and Bamboo Silk and specific designs within the collection have been hand carved to impart special high-low textural effects.