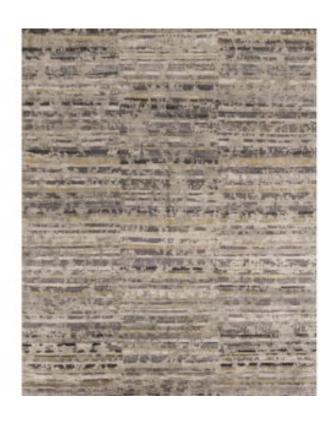

# **VR-014 SILVER/ GREY**

Bringing art into life inspired by fusing modern color sensibilities together with random transitional broken motifs, the patterns in this impressive collection are meticulously Hand knotted in Tibetan knot weave using a combination of Wool and Bamboo Silk and specific designs within the collection have been hand carved to impart special high-low textural effects.