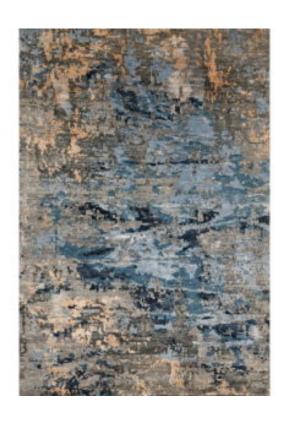

### **VR-015 DARK BLUE**

**SKU:** VR-015

Bringing art into life inspired by fusing modern color sensibilities together with random transitional broken motifs, the patterns in this impressive collection are meticulously Hand knotted in Tibetan knot weave using a combination of Wool and Bamboo Silk and specific designs within the collection have been hand carved to impart special high-low textural effects.