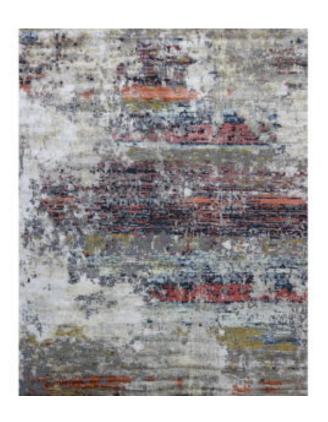

### **VR-007 MULTI**

**SKU:** VR-007

Bringing art into life inspired by fusing modern color sensibilities together with random transitional broken motifs, the patterns in this impressive collection are meticulously Hand knotted in Tibetan knot weave using a combination of Wool and Bamboo Silk and specific designs within the collection have been hand carved to impart special high-low textural effects.