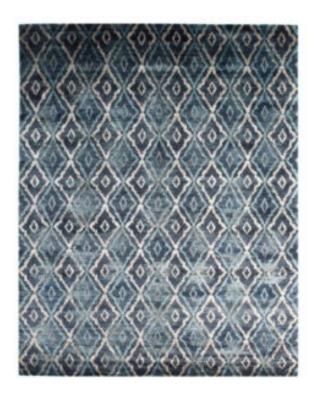

### **VR-015 DARK BLUE**

**SKU:** VR-015

Bringing art into life inspired by fusing modern color sensibilities together with random transitional broken motifs, the patterns in this impressive collection are meticulously Hand knotted in Tibetan knot weave using a combination of Wool and Bamboo Silk and specific designs within the collection have been hand carved to impart special high-low textural effects.